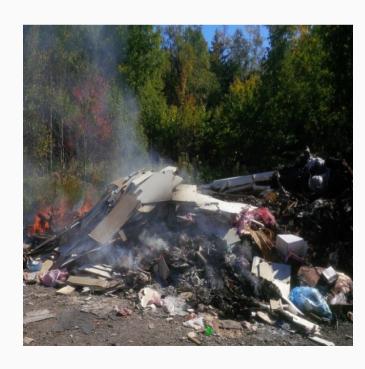

# WHAT IS ILLEGAL BURNING?

Illegal burning is the burning of garbage in barrels, open pits, outdoor furnaces, wood stoves, or fireplaces. Burning garbage is harmful to your health and the environment. The burning of garbage, even seemingly harmless materials like paper, cardboard, yard waste, and construction debris releases a hazardous mixture of cancercausing compounds and other toxic substances when burned.

#### **ILLEGAL BURNING BYLAW**

According to section 3.3 of the Solid Waste Municipal Bylaw, illegal burning is defined as the burning of waste resources in a "barrel, stove or other device or in the open as a method of waste disposal, except for brush, tree limbs and milled wood that is free from adhesives, coatings and preservatives but only when, and in such manner as such exceptional burning is permitted by law". Fines for illegal burning can range from \$500 to \$5,000.