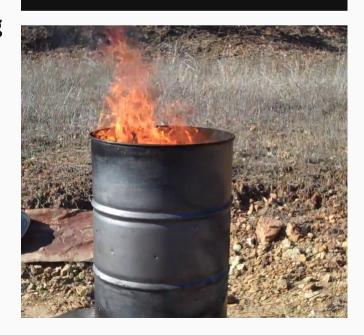

# WHAT IS ILLEGAL BURNING?

Illegal burning is the burning of garbage in barrels, open pits, outdoor furnaces, wood stoves, or fireplaces. Burning garbage is harmful to your health and the environment. The burning of garbage, even seemingly harmless materials like paper, cardboard, yard waste, and construction debris releases a hazardous mixture of cancercausing compounds and other toxic substances when burned.

#### **ILLEGAL BURNING BYLAW**

According to section 3.3 of the Solid Waste Municipal Bylaw, illegal burning is defined as the burning of waste resources in a "barrel, stove or other device or in the open as a method of waste disposal, except for brush, tree limbs and milled wood that is free from adhesives, coatings and preservatives but only when, and in such manner as such exceptional burning is permitted by law". Fines for illegal burning can range from \$500 to \$5,000.